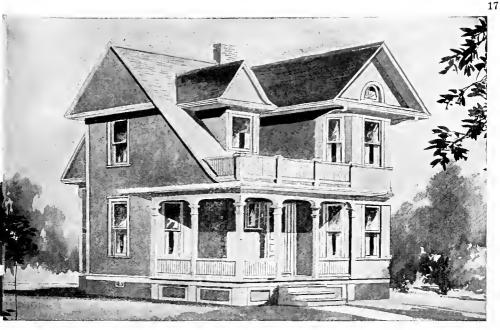

Design No. 2003

First Floor Plan

Second Floor Plan

#### Size: Width, 19 feet 10 inches; length, 38 feet, exclusive of porches

Blue prints consist of basement plan; first and second floor plans; front, two side elevations; wall sections and all necessary interior details. Specifications consist of about twenty pages of typewritten matter.

Full and complete working plans and specifications of this house will be furnished for \$5.00. Cost of this house is from about \$2,550,00 to about \$2,800.00, according to the locality in which it is built.